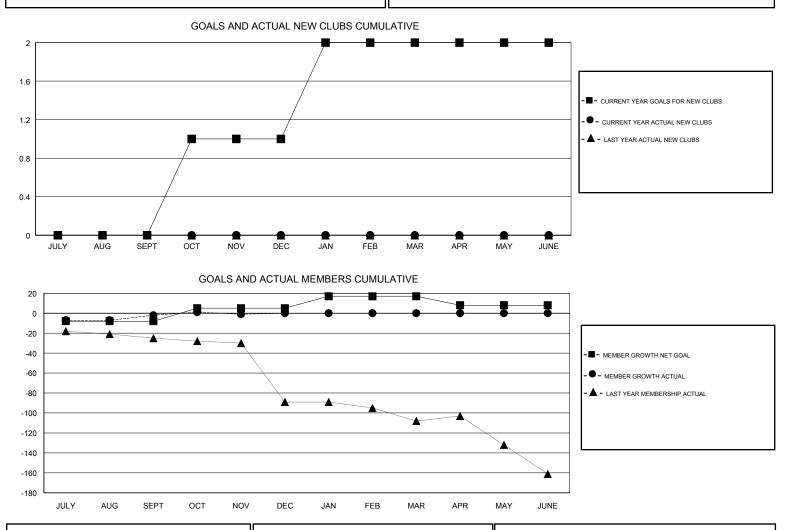

## STEVE ANTON GMT:

| GMT: STEVE ANTON |               |           |               | LOCATION MICHIGAN     |                           |                         |                                                    |
|------------------|---------------|-----------|---------------|-----------------------|---------------------------|-------------------------|----------------------------------------------------|
|                  | Club          | s         |               | Members               |                           |                         |                                                    |
|                  | RESULTS FOR   | 2018-2019 |               | RESULTS FOR 2018-2019 |                           |                         |                                                    |
| QUARTER          | NEW CLUB GOAL | NEW CLUBS | DROPPED CLUBS | QUARTER               | MEMBER GROWTH NET<br>GOAL | MEMBER GROWTH<br>ACTUAL | DROPPED<br>MEMBERS ACTUAL<br>(including transfers) |
| JULY/AUG/SEPT    | 0             | 0         | 1             | JULY/AUG/SEPT         | -8                        | 28                      | 24                                                 |
| OCT/NOV/DEC      | 1             | 0         | 0             | OCT/NOV/DEC           | 13                        | 10                      | 8                                                  |
| JAN/FEB/MAR      | 1             | 0         | 0             | JAN/FEB/MAR           | 12                        | 0                       | 0                                                  |
| APR/MAY/JUNE     | 0             | 0         | 0             | APR/MAY/JUNE          | -9                        | 0                       | 0                                                  |